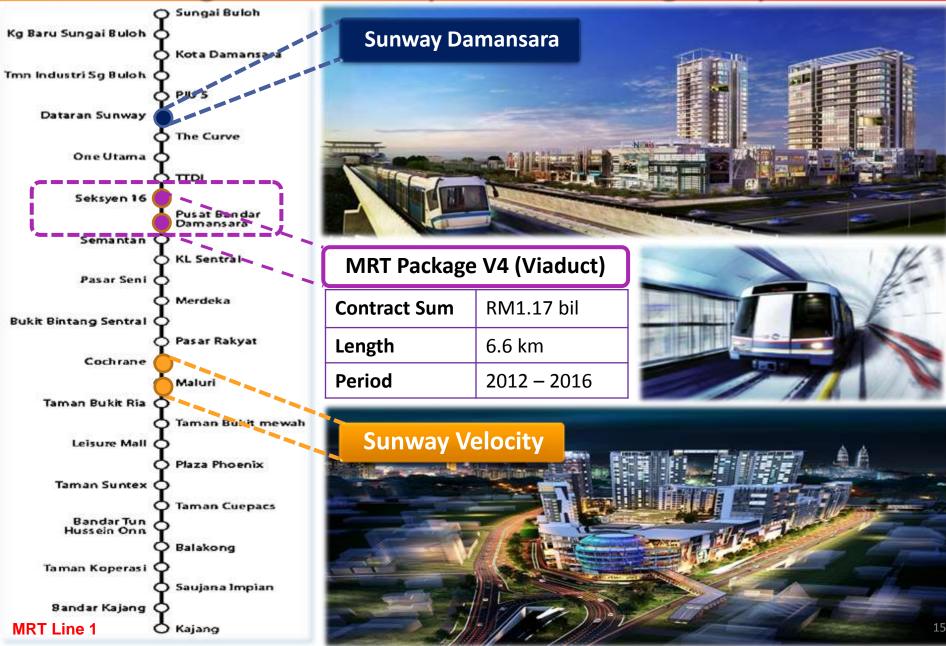

### **Integrated Property**

7 halts

•

•

## Elevated BRT – Sunway Line

**Contract Sum: RM453 mil from Prasarana** • Additional contribution by Sunway: RM99 mil Federal Highway Sunway Mentar **Business Park** Resort ALT 3-Lagoon Medical Centre RT HALT (3 in Sunway Sunway Geo **Resort City**) PPP project Sunway Machinery between Prasarana & Sunway **Estimated** completion in 2015 Eco-friendly buses 13 Integrated Property
Sunway Velocity