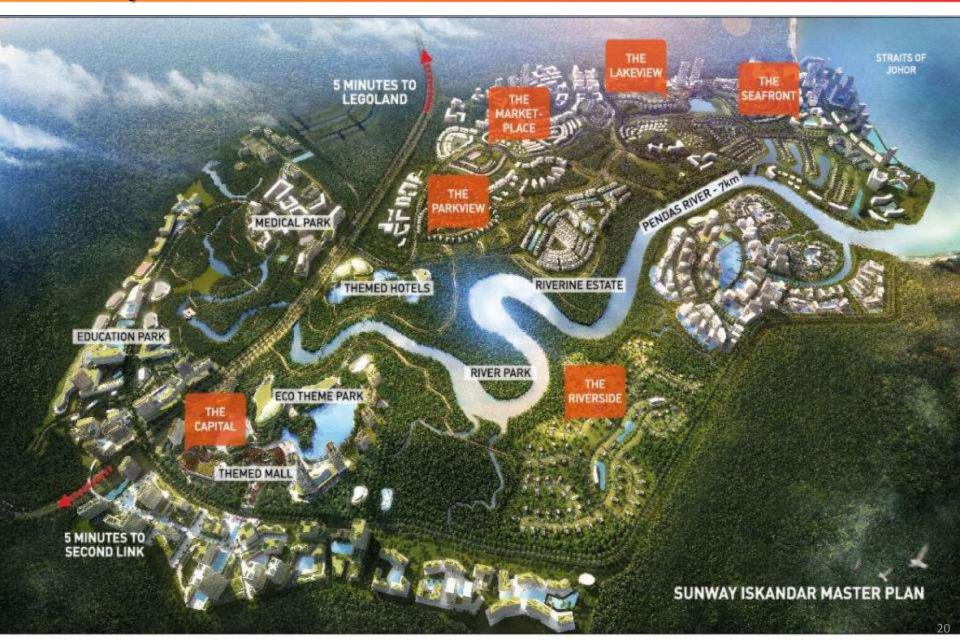

endas** 

Living

SUNWAY

SINGAPORE

Close proximity to Singapore ٠ Narattenat Ra-rgae Supported by world-class ports, 2 international airports in Senai and erenddanu Changi, 2 causeways and a railway link into Singapore. PASIRGUD JOHOR BAHRU Malaysia MALAYSIA **Danga Bay** AFIA Koatoh Hite HEALTHPAT JOHOR BAHRU CITY CENTRE SILC **IDAMAN** COASTAL HIGHWAY HORIZON HILI Kuntodarussalarr Rokar Romba Legoland Causeway KOTA ISKANDAI Medini EAST RAMSARSITE

SOUTHERN ACCESS LINK

Second

Link

PORT OF

PUTER

HARBOUL

Sunway Iskandar Puteri

Harbour

Almost 3 times the size of Singapore, with vast land banks primed with ready transportation and telecommunications infrastructure.

## Integrated Property Jewel Landbanks in Iskandar Malaysia





# Integrated Property Sunway Iskandar Master Plan





### Integrated Property

# **Close Proximity to Second Link**





## Integrated Property Medini Living – Ready Infrastructure





## Integrated Property Highlights of the Lakeview Precinct



•Self-sustainable environment within a micro setting

• Fronting a scenic 8 acres lake with sustainable landscape and recreational facilities

•360° degree view of lake, park, mangrove, river and straits of Singapore.

•Good connectivity through existing infrastructure and future integrated transport lines –Rapid Transit System (RTS)

•46% of designer office suites are corner units

•Sustainable design promotes natural lighting and ventilation



**The Lakeview Precinct** 

### Integrated Property

# Citrine – Sunway Iskandar Phase I



| GDV