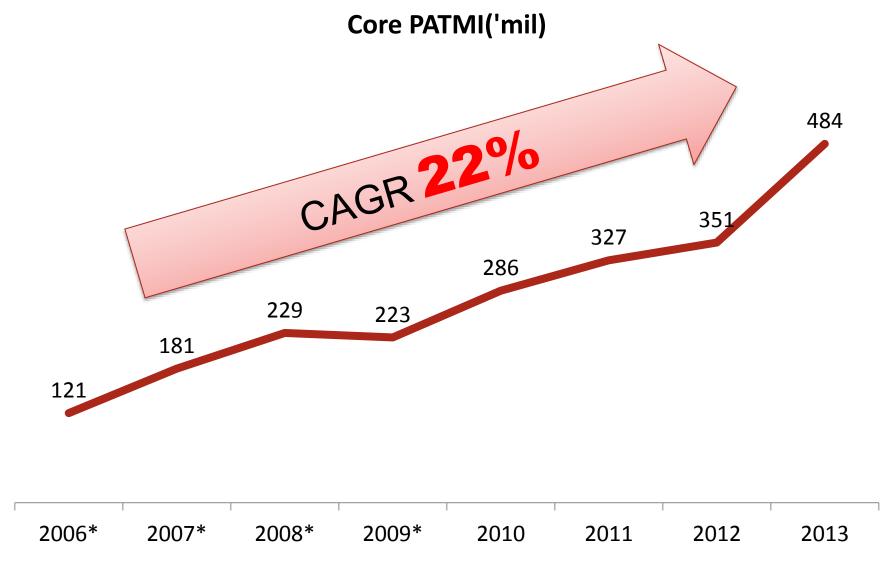

## **Proven Track Record**

\* SunCity & Sunway Holdings Combined

|               | Sunway Berhad        |                      |                      |           |
|---------------|----------------------|----------------------|----------------------|-----------|
|               | <b>31-Dec-11</b>     | 31-Dec-12            | 31-Dec-13            | 31-Mar-14 |
|               | Audited <sup>^</sup> | Audited <sup>^</sup> | Audited <sup>^</sup> | Unaudited |
|               | RM mil               | RM mil               | RM mil               | RM mil    |
| Revenue       | 3,691.7              | 3,849.2              | 4,515.4              | 1,025.7   |
| EBITDA *      | 592.8                | 705.9                | 814.9                | 181.3     |
| ρατμι         | 387.6                | 530.6                | 1,490.4              | 104.0     |
| PATMI (Core)* | 327.1                | 350.7                | 484.0                | 110.3     |
| ROE (%)**     | 11.9%                | 10.9%                | 9.1%                 | N/A       |