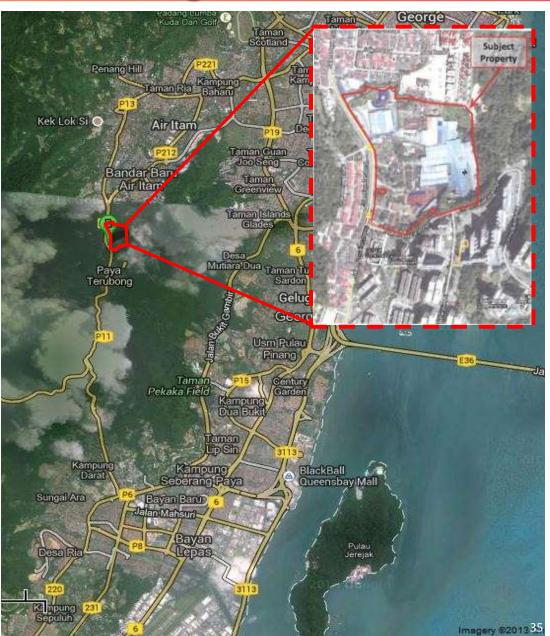

## New Land Bank Strengthens Penang Presence

#### LOCATION

ALONG JALAN PAYA TERUBONG 5 MINUTES FROM KEK LOK SI TEMPLE 15 MINUTES FROM PENANG AIRPORT & PENANG BRIDGE

#### TOTAL LAND SIZE

24.458 ACRES (1,065,390 SQ. FT)

**PURCHASE PRICE** 

RM267.4 MILLION (RM251 PSF)

TENURE

FREEHOLD

#### **TOTAL GDV**

**APPROXIMATELY RM1.5 BILLION** 

**PROPOSED DEVELOPMENT** 

COMMERCIAL SHOPS, SOHO AND HIGH-RISE RESIDENTIAL UNITS

#### **DEVELOPMENT MIX**

50% RESIDENTIAL: 50% COMMERCIAL

Integrated Property – Property Development International