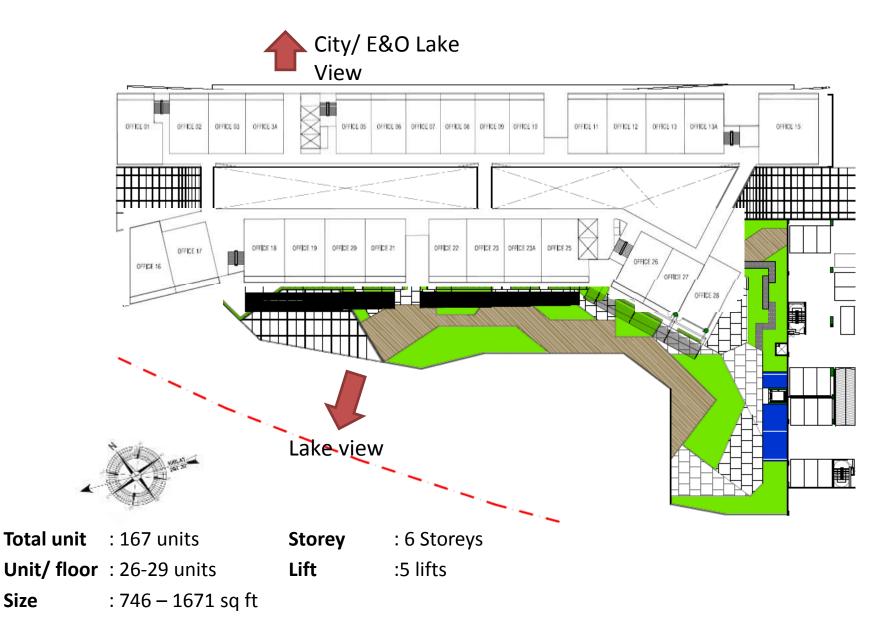

# Citrine – Sunway Iskandar Phase I

| GDV                                                                                                             | RM 300 mil                                            | RUMMAR HELE                                                                                                                                                                                                                                                                                                                                                                                                                                                                                                                                                                                                                                                                                                                                                                                                                                                                                                                                                                                                                                                                                                                                                                                                                                                                                                                                                                                                                                                                                                                                                                                                                                                                                                                                                                                                                                                                                                                                                                                                                                                                                                                    |
|-----------------------------------------------------------------------------------------------------------------|-------------------------------------------------------|--------------------------------------------------------------------------------------------------------------------------------------------------------------------------------------------------------------------------------------------------------------------------------------------------------------------------------------------------------------------------------------------------------------------------------------------------------------------------------------------------------------------------------------------------------------------------------------------------------------------------------------------------------------------------------------------------------------------------------------------------------------------------------------------------------------------------------------------------------------------------------------------------------------------------------------------------------------------------------------------------------------------------------------------------------------------------------------------------------------------------------------------------------------------------------------------------------------------------------------------------------------------------------------------------------------------------------------------------------------------------------------------------------------------------------------------------------------------------------------------------------------------------------------------------------------------------------------------------------------------------------------------------------------------------------------------------------------------------------------------------------------------------------------------------------------------------------------------------------------------------------------------------------------------------------------------------------------------------------------------------------------------------------------------------------------------------------------------------------------------------------|
| Type of dev                                                                                                     | Office & Service Apartments                           |                                                                                                                                                                                                                                                                                                                                                                                                                                                                                                                                                                                                                                                                                                                                                                                                                                                                                                                                                                                                                                                                                                                                                                                                                                                                                                                                                                                                                                                                                                                                                                                                                                                                                                                                                                                                                                                                                                                                                                                                                                                                                                                                |
| No. of units                                                                                                    | Office (167 units); Service<br>Apartments (328 units) |                                                                                                                                                                                                                                                                                                                                                                                                                                                                                                                                                                                                                                                                                                                                                                                                                                                                                                                                                                                                                                                                                                                                                                                                                                                                                                                                                                                                                                                                                                                                                                                                                                                                                                                                                                                                                                                                                                                                                                                                                                                                                                                                |
| Launch date                                                                                                     | July 2014                                             |                                                                                                                                                                                                                                                                                                                                                                                                                                                                                                                                                                                                                                                                                                                                                                                                                                                                                                                                                                                                                                                                                                                                                                                                                                                                                                                                                                                                                                                                                                                                                                                                                                                                                                                                                                                                                                                                                                                                                                                                                                                                                                                                |
| Property Investmen                                                                                              | Retail (51 units)                                     |                                                                                                                                                                                                                                                                                                                                                                                                                                                                                                                                                                                                                                                                                                                                                                                                                                                                                                                                                                                                                                                                                                                                                                                                                                                                                                                                                                                                                                                                                                                                                                                                                                                                                                                                                                                                                                                                                                                                                                                                                                                                                                                                |
|                                                                                                                 |                                                       |                                                                                                                                                                                                                                                                                                                                                                                                                                                                                                                                                                                                                                                                                                                                                                                                                                                                                                                                                                                                                                                                                                                                                                                                                                                                                                                                                                                                                                                                                                                                                                                                                                                                                                                                                                                                                                                                                                                                                                                                                                                                                                                                |
|                                                                                                                 |                                                       |                                                                                                                                                                                                                                                                                                                                                                                                                                                                                                                                                                                                                                                                                                                                                                                                                                                                                                                                                                                                                                                                                                                                                                                                                                                                                                                                                                                                                                                                                                                                                                                                                                                                                                                                                                                                                                                                                                                                                                                                                                                                                                                                |
|                                                                                                                 | The Manager                                           | ALL SAL                                                                                                                                                                                                                                                                                                                                                                                                                                                                                                                                                                                                                                                                                                                                                                                                                                                                                                                                                                                                                                                                                                                                                                                                                                                                                                                                                                                                                                                                                                                                                                                                                                                                                                                                                                                                                                                                                                                                                                                                                                                                                                                        |
| The second se |                                                       |                                                                                                                                                                                                                                                                                                                                                                                                                                                                                                                                                                                                                                                                                                                                                                                                                                                                                                                                                                                                                                                                                                                                                                                                                                                                                                                                                                                                                                                                                                                                                                                                                                                                                                                                                                                                                                                                                                                                                                                                                                                                                                                                |
| Alexand                                                                                                         |                                                       |                                                                                                                                                                                                                                                                                                                                                                                                                                                                                                                                                                                                                                                                                                                                                                                                                                                                                                                                                                                                                                                                                                                                                                                                                                                                                                                                                                                                                                                                                                                                                                                                                                                                                                                                                                                                                                                                                                                                                                                                                                                                                                                                |
| The second                                                                                                      |                                                       | , Ama                                                                                                                                                                                                                                                                                                                                                                                                                                                                                                                                                                                                                                                                                                                                                                                                                                                                                                                                                                                                                                                                                                                                                                                                                                                                                                                                                                                                                                                                                                                                                                                                                                                                                                                                                                                                                                                                                                                                                                                                                                                                                                                          |
|                                                                                                                 |                                                       | A REAL PROPERTY AND A REAL |

## Integrated Property Highlights of Citrine

## Integrated Property Citrine Office Layout

Puteri Harbour View

## **Integrated Property Citrine Office Floor Plan**

Size