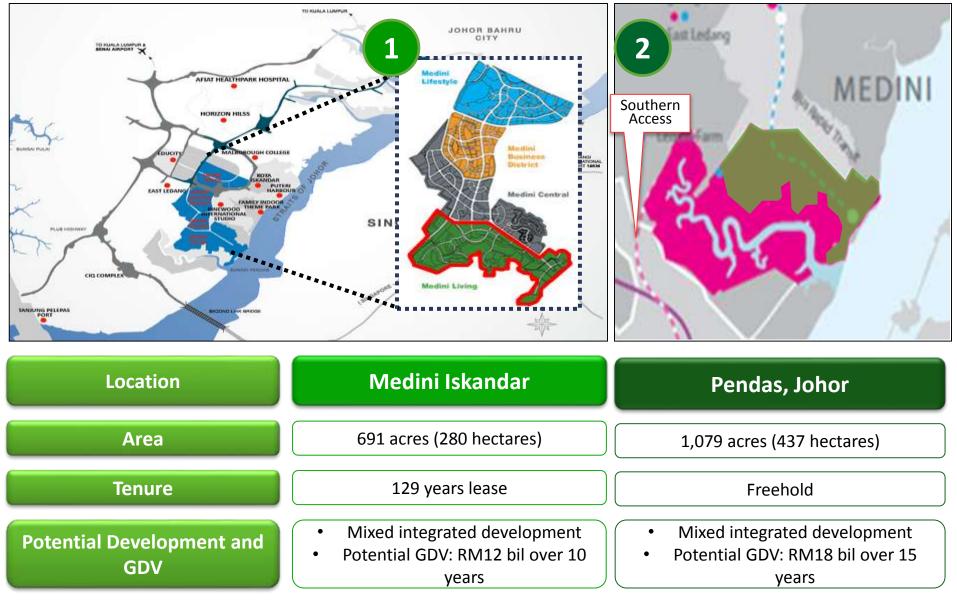

# Sunway's Next Growth Catalyst

SUNGAL PULAL

**Pendas** 

Living

SUNWAY

SINGAPORE

Close proximity to Singapore ٠ Narattenat Ra-rgae Supported by world-class ports, 2 international airports in Senai and erenddanu Changi, 2 causeways and a railway link into Singapore. PASIRGUD JOHOR BAHRU Malaysia MALAYSIA **Danga Bay** AFIA Koatoh Hite HEALTHPAT JOHOR BAHRU CITY CENTRE SILC **IDAMAN** COASTAL HIGHWAY HORIZON HILI Kuntodarussalarr Rokar Romba Legoland Causeway KOTA ISKANDAI Medini EAST RAMSARSITE

SOUTHERN ACCESS LINK

Second

Link

PORT OF

PUTER

HARBOUL

Sunway Iskandar Puteri

Harbour

Almost 3 times the size of Singapore, with vast land banks primed with ready transportation and telecommunications infrastructure.

## Integrated Property Jewel Landbanks in Iskandar Malaysia