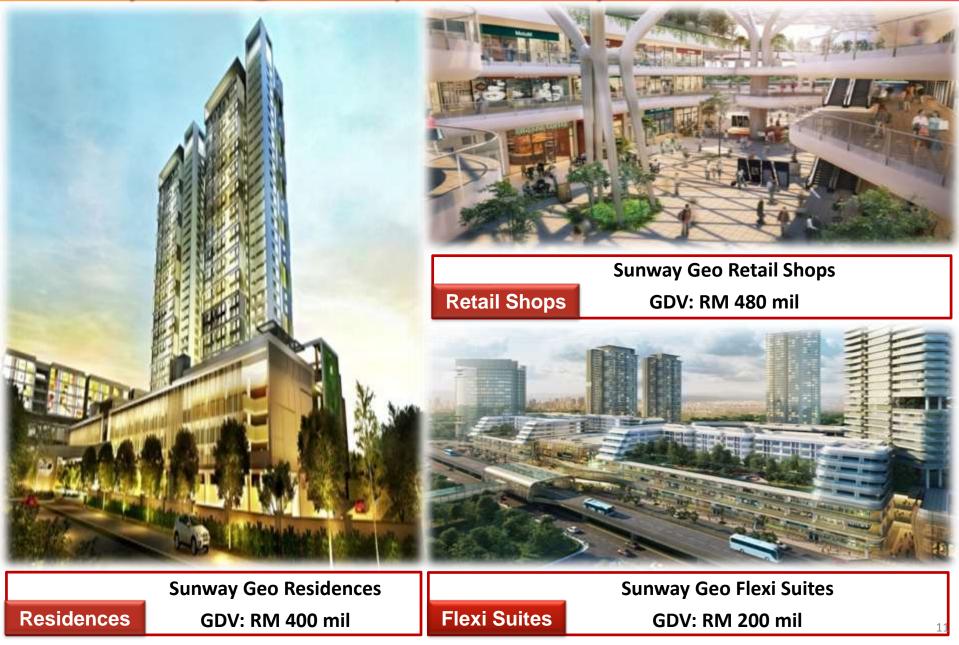

debt / Shareholders' Funds

\*\* Net assets per share = Shareholders' Funds / No of shares

^ Restated due to adjustments arising from FRS10.

Integrated Property A Complete Real Estate Conglomerate

A DECEMBER OF

[MA2

In Your Eye

### Integrated Property

## **Proven Integrated Township Developer**

## **RM11 bil Sunway Resort City**

### • Retail • Commercial • Education • Healthcare • Hospitality • Theme Park • Residential •





- Malaysia's 1st integrated township with 7 components.
- Attracts more than 40 million visitors p.a. through its shopping mall & theme park.

•

 Malaysia's First GBI Silver Award Township.



## Integrated Property Multiple Strategic Locations





Sunway South Quay GDV: RM4.0 billion Area: 49 acres

## Integrated Property Sunway Geo @ Sunway South Quay





### **Integrated Property**

# Sunway South Quay

### Residences



A'Marine – GDV: RM 240m Nautica – GDV: RM 171m Bayrocks – GDV: RM 434m



### **Integrated Property**

7 halts

•

•

## Elevated BRT – Sunway Line



**Contract Sum: RM453 mil from Prasarana** • Additional contribution by Sunway: RM99 mil Federal Highway Sunway Mentar **Business Park** Resort ALT 3-Lagoon Medical Centre RT HALT (3 in Sunway Sunway Geo **Resort City**) PPP project Sunway Machinery between Prasarana & Sunway **Estimated** completion in 2015 Eco-friendly buses 13 Integrated Property
Sunway Velocity



## GDV Sunway Velocity RM 251m **V-Designer Suites** GDV: RM 3.0 billion **V-Retail & Office** RM 175m Area: 19 acres **V-Residences RM 245m** And the lot of the

### **Integrated Property**

# Other Integrat