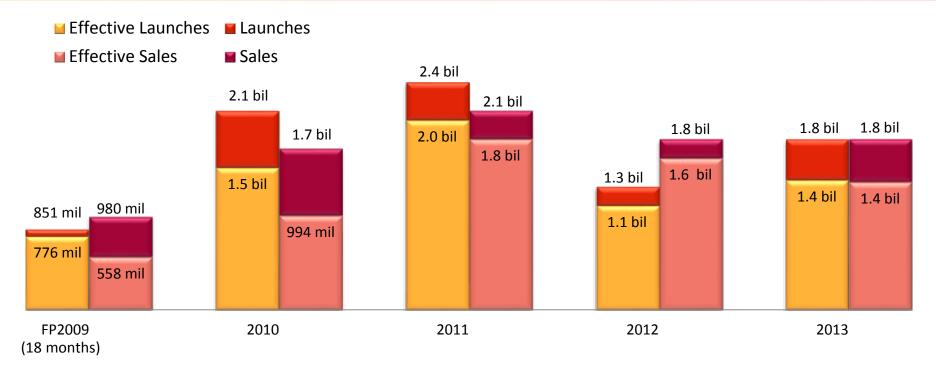

## Launches and Sales Trend

\* Singapore sales will not be included in group revenue as it is a 30% owned jointly controlled entity <sup>38</sup>