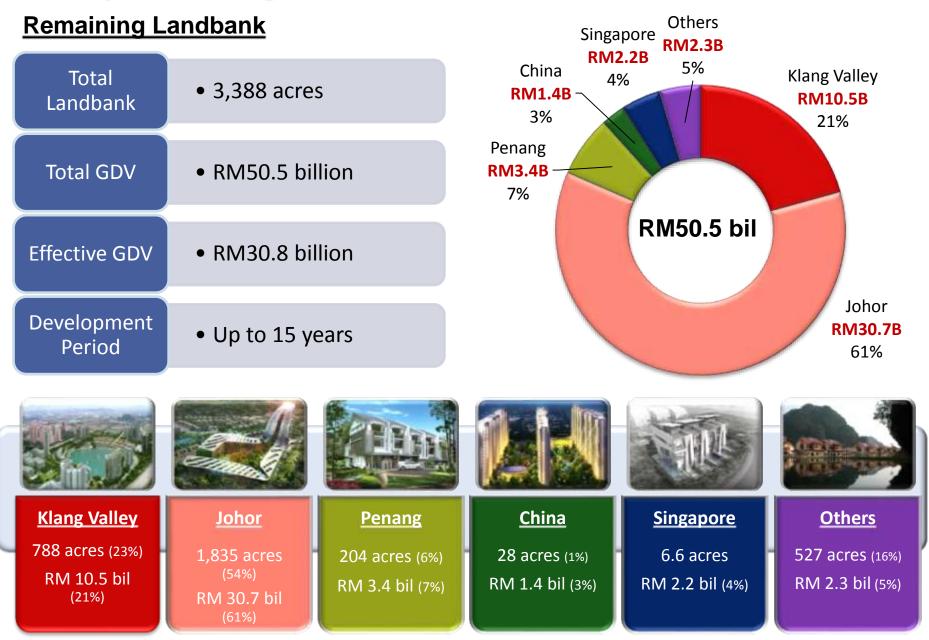

| Net assets per share ** (RM)   | 2.12          | 2.49      | 3.09      | 3.15      |

\* Gearing ratio = Net debt / Shareholders' Funds

\*\* Net assets per share = Shareholders' Funds / No of shares

^ Restated due to adjustments arising from FRS10.

Integrated Property A Complete Real Estate Conglomerate

A DECEMBER OF

[MA2

In Your Eye

### Integrated Property

## **Proven Integrated Township Developer**

## **RM11 bil Sunway Resort City**

### • Retail • Commercial • Education • Healthcare • Hospitality • Theme Park • Residential •





- Malaysia's 1st integrated township with 7 components.
- Attracts more than 40 million visitors p.a. through its shopping mall & theme park.

•

 Malaysia's First GBI Silver Award Township.



## Integrated Property Multiple Strategic Locations





Sunway South Quay GDV: RM4.0 billion Area: 49 acres

## Integrated Property Sunway Geo @ Sunway South Quay





### **Integrated Property**

# Sunway South Quay

### Residences



A'Marine – GDV: RM 240m Nautica – GDV: RM 171m Bayrocks – GDV: RM 434m



### **Integrated Property**

7 halts

•

•

## Elevated BRT – Sunway Line



**Contract Sum: RM453 mil from Prasarana** • Additional contribution by Sunway: RM99 mil Federal Highway Sunway Mentar **Business Park** Resort ALT 3-Lagoon Medical Centre RT HALT (3 in Sunway Sunway Geo **Resort City**) PPP project Sunway Machinery between Prasarana & Sunway **Estimated** completion in 2015 Eco-friendly buses 13 Integrated Property
Sunway Velocity



## GDV Sunway Velocity RM 251m **V-Designer Suites** GDV: RM 3.0 billion **V-Retail & Office** R