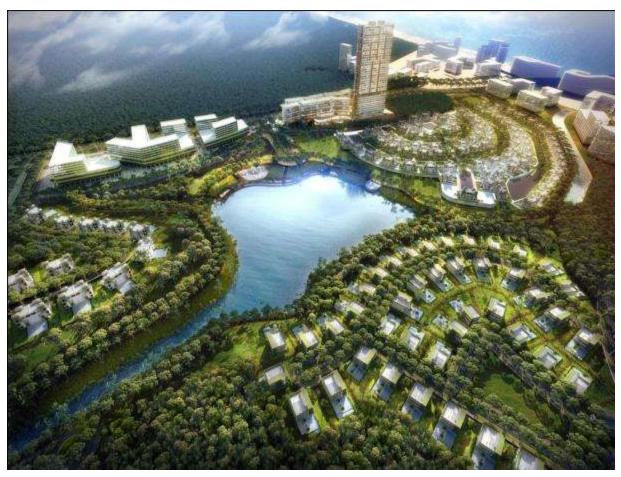

## Integrated Property Highlights of the Lakeview Precinct

•Self-sustainable environment within a micro setting

• Fronting a scenic 8 acres lake with sustainable landscape and recreational facilities

•360° degree view of lake, park, mangrove, river and straits of Singapore.

•Good connectivity through existing infrastructure and future integrated transport lines –Rapid Transit System (RTS)

•46% of designer office suites are corner units

•Sustainable design promotes natural lighting and ventilation

**The Lakeview Precinct** 