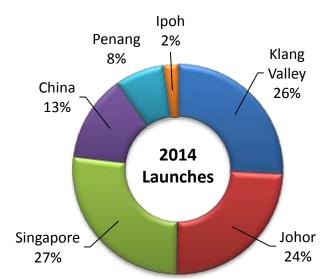

| -                                                                     |
| Project<br>Attraction | Novena is zoned as the medical hub of Singapore | Located 10 minutes walk from<br>Orchard & the Istana | One of few landed residential developments in Singapore <sup>37</sup> |



## Launches and Sales Trend







\* Singapore sales will not be included in group revenue as it is a 30% owned jointly controlled entity <sup>38</sup>

# Property Outlook for 2014

## Key Launches in 2014

- Sunway Velocity Residences
- Sunway South Quay Service Apartment
- Citrine, Sunway Iskandar
- Sunway Wellesley, Penang
- Mount Sophia, Singapore (Effective)
- Tianjin



GDV (RM)

250 mil

200 mil

300 mil

100 mil

600 mil

200 mil

1,900 mil

### **Distribution of Launches 2014**



### **Product Pricing Breakdown**



Artists' Impression of Sunway Geo Residences 2

### Integrated Property

## **Investment Properties Under Development**



### @ Bandar Sunway

### @ Kuala Lumpur

| Properties |                             |                                |                                         |                                  |
|------------|-----------------------------|--------------------------------|-----------------------------------------|----------------------------------|
|            | The Pinnacle                | Sunway Pyramid 3               | Sunway University<br>New Academic Block | Sunway Velocity<br>Shopping Mall |
| Туре       | 25-storey Grade A<br>Office | Hotel & Mall<br>Extension      | 12-storey Academic<br>Block             | Shopping Mal