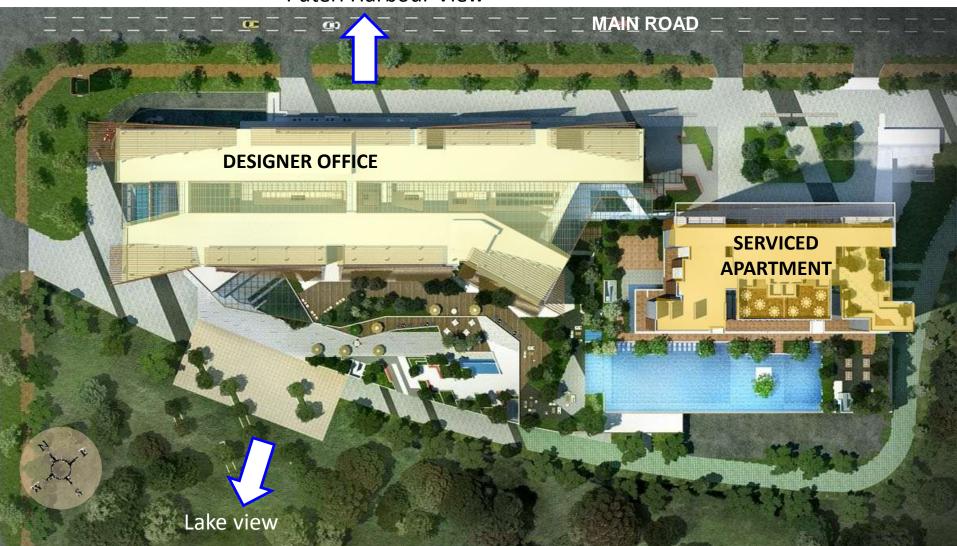

|
|                                                                                                                 |                                                       | A REAL PROPERTY AND A REAL |

## Integrated Property Highlights of Citrine







## Integrated Property Citrine Office Layout



Puteri Harbour View



## **Integrated Property Citrine Office Floor Plan**

Size





# Integrated Property Citrine Product Composition



| Product               | Туре                                                     | Built up (sq.ft)                                       | No of<br>units             | %                               | Launch Date |
|-----------------------|----------------------------------------------------------|--------------------------------------------------------|----------------------------|---------------------------------|-------------|
| Designer<br>Office    | Type A<br>Type B<br>Type C<br>Type D                     | 746-796<br>806-885<br>983<br>1,298-1,671               | 60<br>96<br>6<br>5         | 36%<br>58%<br>3%<br>3%          | July 2014   |
| Serviced<br>Apartment